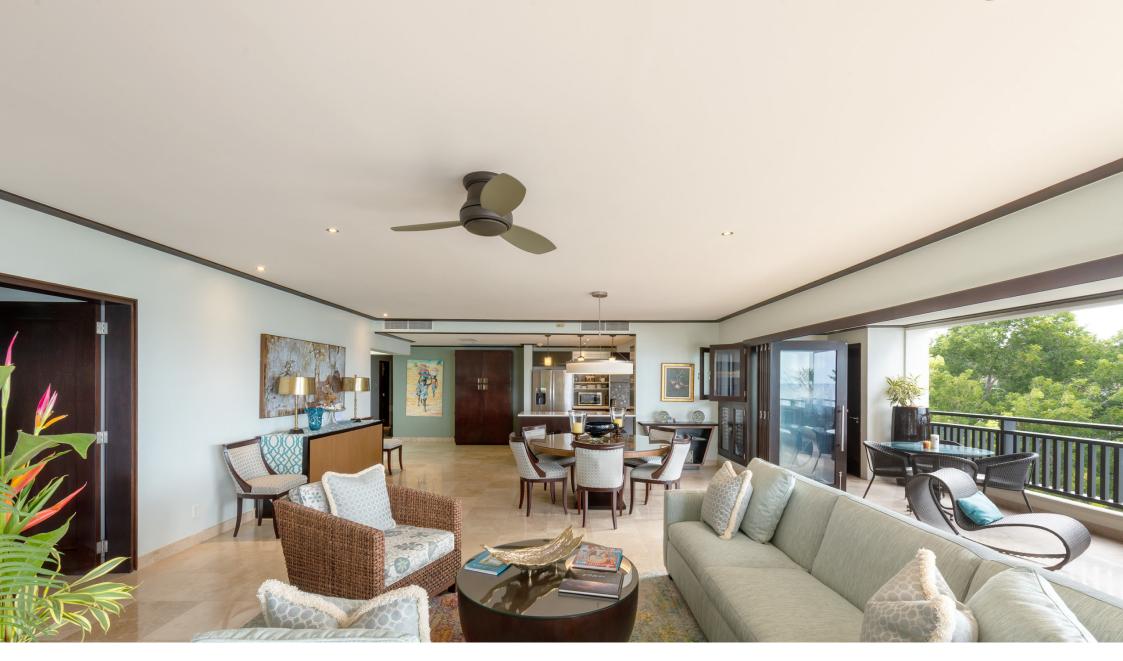

## Crowsnest â€" Coral Cove 14

From \$950 /night

3 3

Crowsnest – Coral Cove 14 is a spacious 3,400 square foot Barbados beachfront penthouse for holiday rental. This luxury villa commands the southern corner of the outstanding beachfront condominium building known as Coral Cove. The property is ideally located on the exclusive Payne Bay Beach within a short walk of Sandy Lane Hotel and One Sandy Lane. There are also a wide selection of amenities and restaurants just a few minutes drive away.

Crowsnest – Coral Cove 14 ticks all the boxes required for that perfect Barbados holiday home. Expertly furnished to well above market standards, the marble floors and coral rendered feature walls blend effortlessly with the modern finish and layout. Terrace doors open onto a wide wrap-around terrace that boasts unobstructed views of the Caribbean Sea. Guests can also enjoy a view of the perfect crescent beach of Paynes Bay by day or during the spectacular evening sunsets.