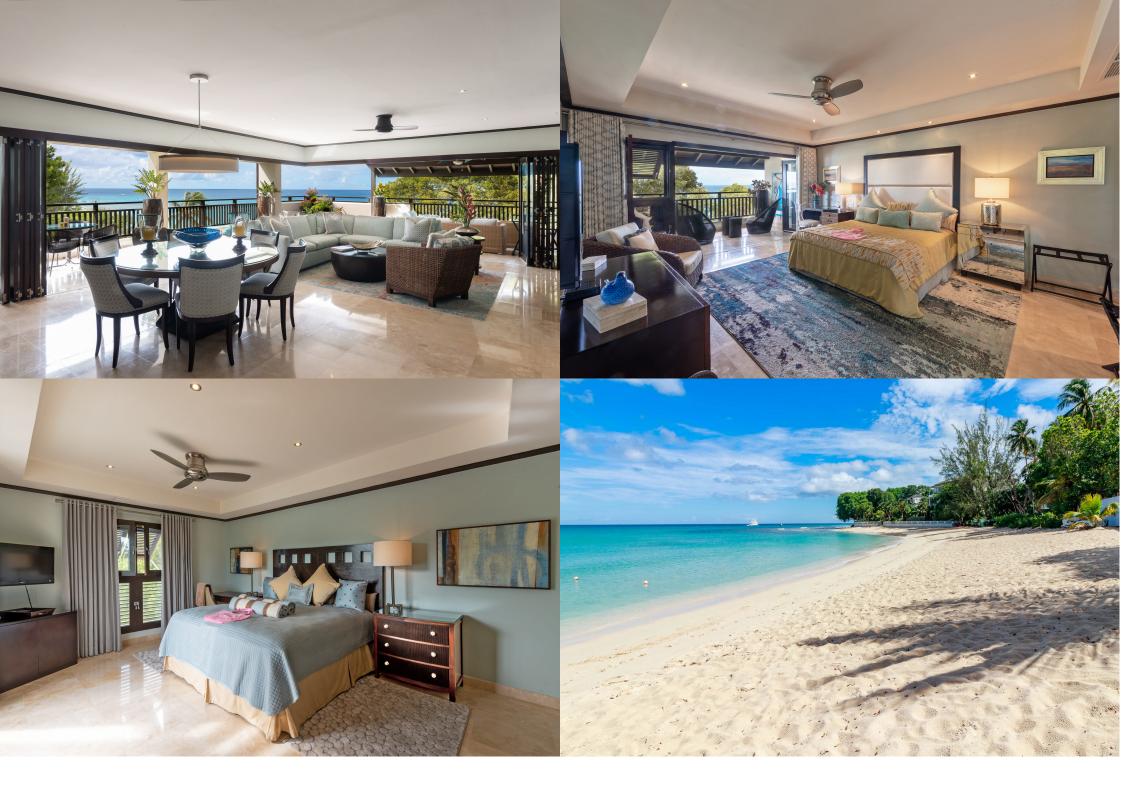

## Crowsnest â€" Coral Cove 14

From \$950 /night

3 3

Crowsnest – Coral Cove 14 is a spacious 3,400 square foot Barbados beachfront penthouse for holiday rental. This luxury villa commands the southern corner of the outstanding beachfront condominium building known as Coral Cove. The property is ideally located on the exclusive Payne Bay Beach within a short walk of Sandy Lane Hotel and One Sandy Lane. There are also a wide selection of amenities and restaurants just a few minutes drive away.

Crowsnest – Coral Cove 14 ticks all the boxes required for that perfect Barbados holiday home. Expertly furnished to well above market standards, the marble floors and coral rendered feature walls blend effortlessly with the modern finish and layout. Terrace doors open onto a wide wrap-around terrace that boasts unobstructed views of the Caribbean Sea. Guests can also enjoy a view of the perfect crescent beach of Paynes Bay by day or during the spectacular evening sunsets.