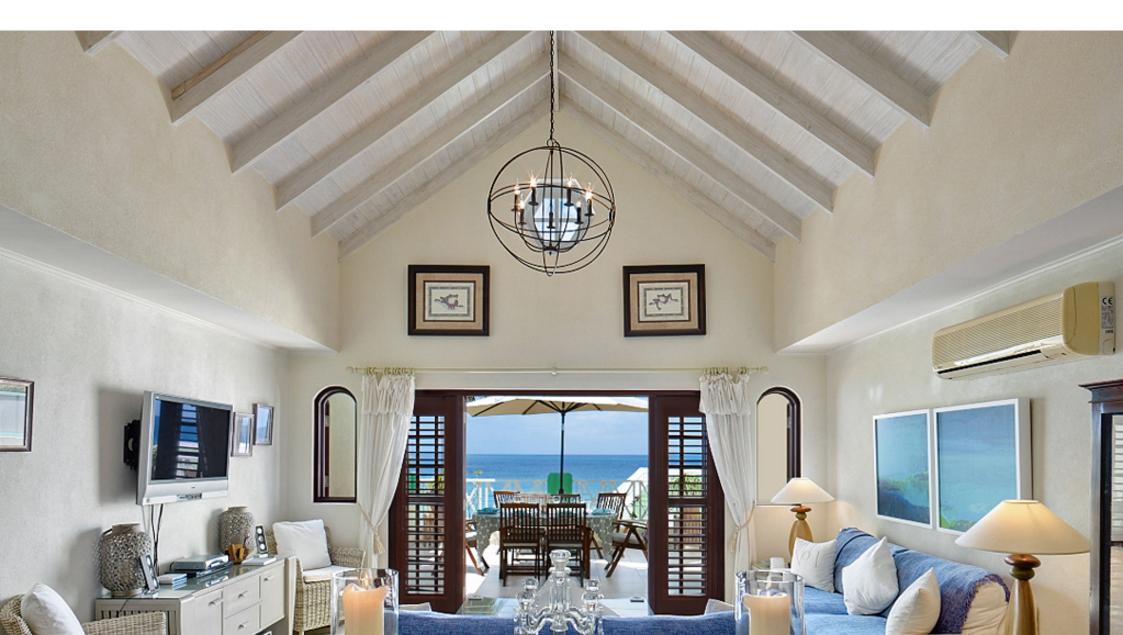

## Sandy View at White Sands

From \$300 /night

3 7 3

Sandy View is a 1,700 square foot beachfront penthouse duplex apartment on the West Coast of Barbados. This luxury holiday home is immaculately presented with high vaulted ceilings and 2 dining areas. There is a fully equipped granite kitchen, living / TV area and 3 bedrooms each with private en-suite bathrooms. In addition, the covered and uncovered terraces at Sandy View offer stunning Caribbean Sea and beach views.