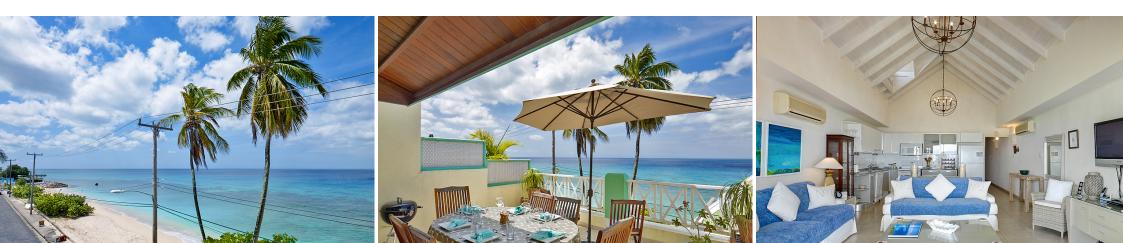

## Sandy View at White Sands

From \$300 /night

3 7 3

Sandy View is a 1,700 square foot beachfront penthouse duplex apartment on the West Coast of Barbados. This luxury holiday home is immaculately presented with high vaulted ceilings and 2 dining areas. There is a fully equipped granite kitchen, living / TV area and 3 bedrooms each with private en-suite bathrooms. In addition, the covered and uncovered terraces at Sandy View offer stunning Caribbean Sea and beach views.

The home is located on the edge of charming and historic Speightstown and directly opposite a beautiful beach with safe swimming. This beachfront penthouse duplex apartment is also within walking distance to shops, bars and waterfront restaurants.