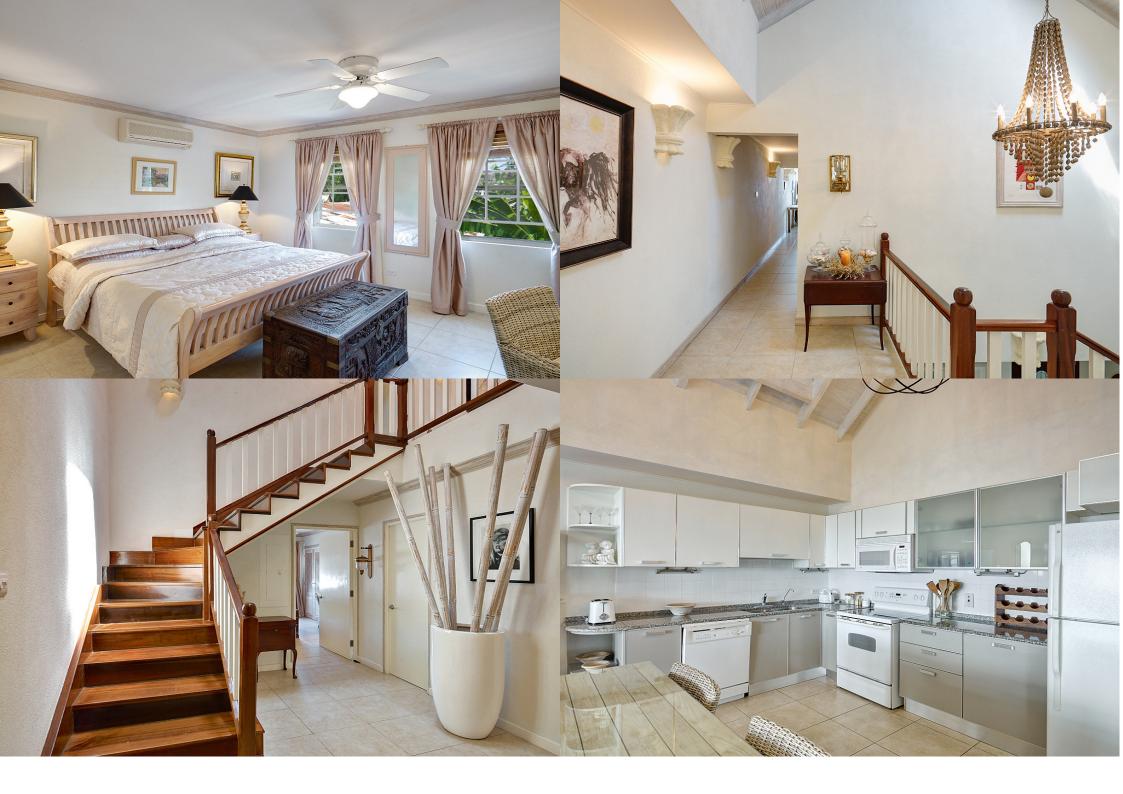

## Sandy View at White Sands

From \$300 /night

3 7 3

Sandy View is a 1,700 square foot beachfront penthouse duplex apartment on the West Coast of Barbados. This luxury holiday home is immaculately presented with high vaulted ceilings and 2 dining areas. There is a fully equipped granite kitchen, living / TV area and 3 bedrooms each with private en-suite bathrooms. In addition, the covered and uncovered terraces at Sandy View offer stunning Caribbean Sea and beach views.